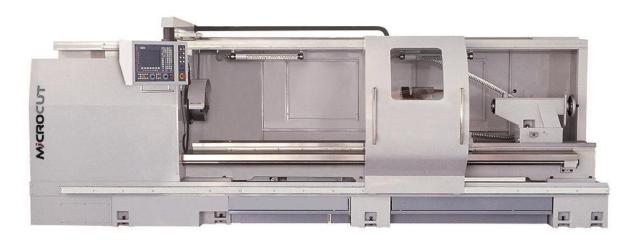

## **BNC-4000**

The flat-bed lathe BNC-4000 with rigid one-piece Meehanite casting bed provides superior accuracy, durability and reliability. BNC-4000 is capable for heavy-duty cutting. Large working capacity (turning diameter 1020mm, turning length  $1M^{\sim}6M$ ) with wide selection of spindle bores including the largest bore of 355mm for a wide application of various industries. Large bore is particularly suitable for oil & gas Industry.